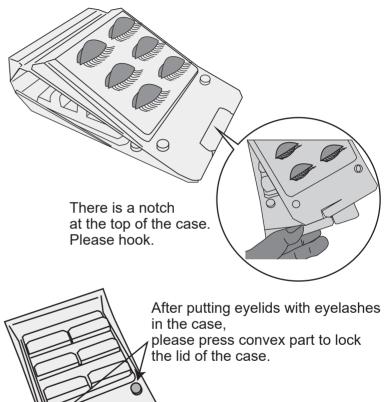

### **Directions for Use:**

To keep eyelids with eyelashes from falling out, don't tilt with the case lid open.