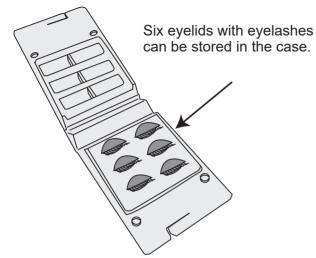

#### **Items Included:**

- · Case 1pc
- Eyelids with Eyelashes 3set for right eye (Display as 右 ) 3pcs for left eye (Display as 左 ) 3pcs
- Instruction manual 1pc
- Note:Please check to see if the product has any initial defects. If you find any initial defects in the product, please contact the dealer.

You can display eyelids with eyelashes by rotating the case lid.